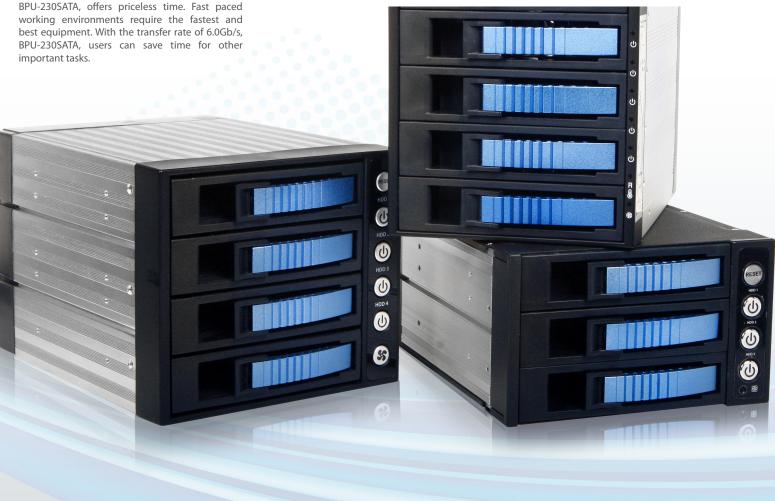

#### **High Performance**

A high performing hard drive cage, such as the BPU-230SATA, users can save time for other important tasks.

#### **BPU-230SATA**

2x5.25" to 3x3.5" SAS/SATA 6.0 Gb/s Hot-Swap Cage

#### **BPU-340SATA**

3x5.25" to 4x3.5" SAS/SATA 6.0 Gb/s Hot-Swap Cage